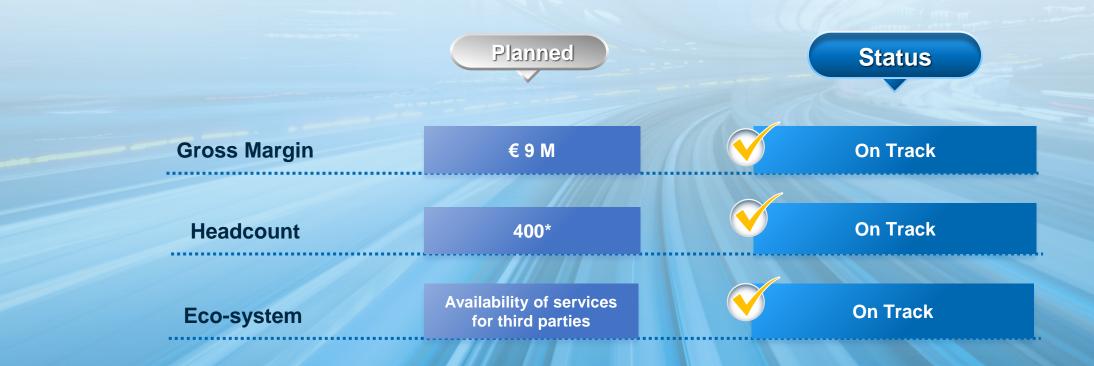

ter 100 Mitarbeiter 2024 **Aufbau einer E-Commerce** 50 mil. EUR Rohertrag **Plattform** (gross-margin) • 5% EBITDA Marge 14 mil. EUR Rohertrag. 2025 2022 700 Mitarbeiter Marge des traditionellen (gross-margin) Geschäfts **Negatives EBITDA** [2023] 5.8 mil. EUR **500** Mitarbeiter Marge aus E-Commerce-Rohertrag (gross-margin) **Etablierung als** und Neugeschäft **Negatives EBITDA** führender Akteur im 200 Mitarbeiter Metaverse **Aufbau eines Ecosystems** Die Unicorn Vision 2030 wird permanent angepasst und kann sich in der Zukunft wesentlich verändern. Eine Haftung und Garantien sind ausgeschlossen. Annahme EUR/USD Parität



#### 2023 Results









**Invested Organizations** 













Johnson&Johnson

BERKSHIRE HATHAWAY INC.



### **2023 Target Achieved**





#### 2024 On Track



\*Headcount by the end of 2024



#### **Revenue Guidance 2024**





#### M&A 2024 and Potential Capital Increase

#### **Ongoing M&A**



#### **Potential Capital Increase**



\*As of Aug 2022