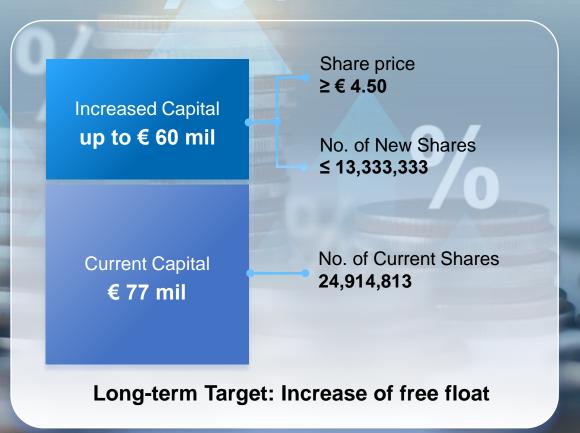

s traditionellen (gross-margin) Geschäfts **Negatives EBITDA** [2023] 5.8 mil. EUR **500** Mitarbeiter Marge aus E-Commerce-Rohertrag (gross-margin) **Etablierung als** und Neugeschäft **Negatives EBITDA** führender Akteur im 200 Mitarbeiter Metaverse **Aufbau eines Ecosystems** Die Unicorn Vision 2030 wird permanent angepasst und kann sich in der Zukunft wesentlich verändern. Eine Haftung und Garantien sind ausgeschlossen. Annahme EUR/USD Parität



#### 2023 Results









**Invested Organizations** 













Johnson&Johnson

BERKSHIRE HATHAWAY INC.



### **2023 Target Achieved**





#### 2024 On Track



\*Headcount by the end of 2024



#### **Revenue Guidance 2024**





#### M&A 2024 and Potential Capital Increase

#### **Ongoing M&A**



#### **Potential Capital Increase**



\*As of Aug 2022