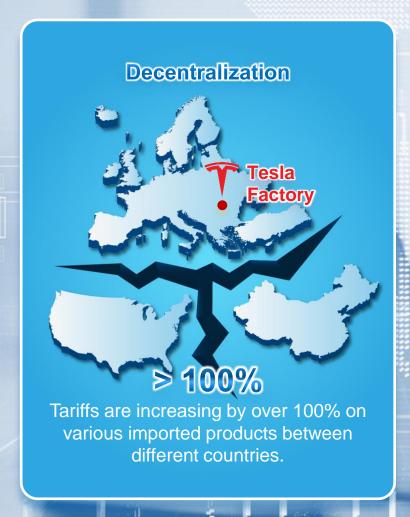

#### **The Three Major Global Trends**

# The Capital Success of Tesla Transforming the Automotive Industry

Track Record in IT

>\$600 Billion

**Market Cap** 