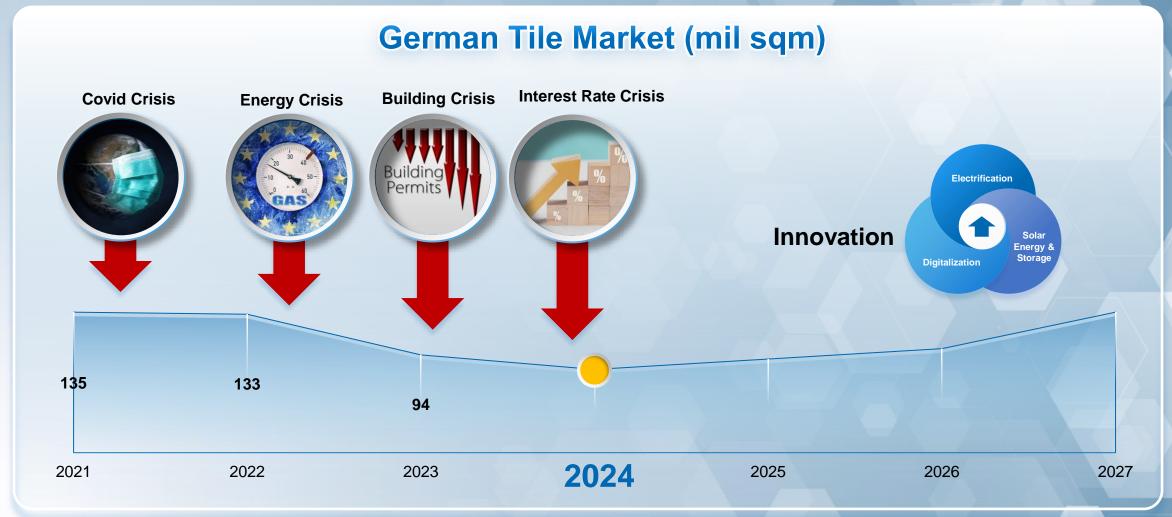

### The Right Time for Ceramic Tile Investment

Notes: 1. Sources: 1200grad.com, BKF

2. Forecast of 2024 onwards are based on development of civil engineering and non-residential (new) markets