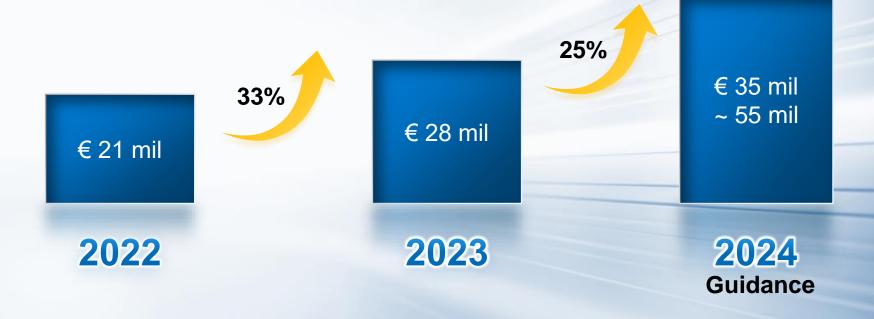

ertrag **Plattform** (gross-margin) • 5% EBITDA Marge 14 mil. EUR Rohertrag. 2025 2022 700 Mitarbeiter Marge des traditionellen (gross-margin) Geschäfts **Negatives EBITDA** [2023] 5.8 mil. EUR **500** Mitarbeiter Marge aus E-Commerce-Rohertrag (gross-margin) **Etablierung als** und Neugeschäft **Negatives EBITDA** führender Akteur im 200 Mitarbeiter Metaverse **Aufbau eines Ecosystems** Die Unicorn Vision 2030 wird permanent angepasst und kann sich in der Zukunft wesentlich verändern. Eine Haftung und Garantien sind ausgeschlossen. Annahme EUR/USD Parität



#### 2023 Results









**Invested Organizations** 













Johnson&Johnson

BERKSHIRE HATHAWAY INC.



### **2023 Target Achieved**





#### 2024 On Track



\*Headcount by the end of 2024



#### **Revenue Guidance 2024**





#### M&A 2024 and Potential Capital Increase

#### **Ongoing M&A**



#### **Potential Capital Increase**



\*As of Aug 2022