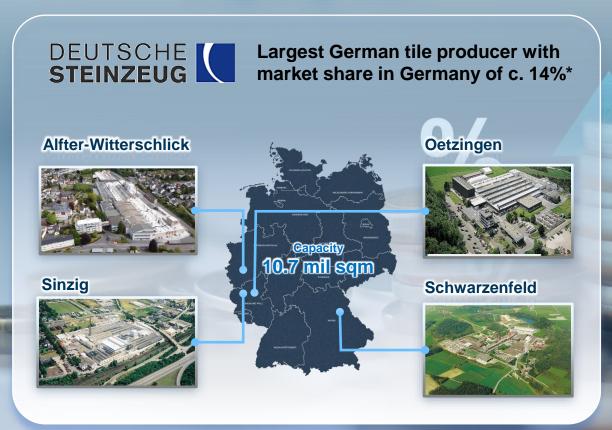

rag. 2025 2022 700 Mitarbeiter Marge des traditionellen (gross-margin) Geschäfts **Negatives EBITDA** [2023] 5.8 mil. EUR **500** Mitarbeiter Marge aus E-Commerce-Rohertrag (gross-margin) **Etablierung als** und Neugeschäft **Negatives EBITDA** führender Akteur im 200 Mitarbeiter Metaverse **Aufbau eines Ecosystems** Die Unicorn Vision 2030 wird permanent angepasst und kann sich in der Zukunft wesentlich verändern. Eine Haftung und Garantien sind ausgeschlossen. Annahme EUR/USD Parität



#### 2023 Results









**Invested Organizations** 













Johnson&Johnson

BERKSHIRE HATHAWAY INC.



### **2023 Target Achieved**





#### 2024 On Track



\*Headcount by the end of 2024



#### **Revenue Guidance 2024**





#### M&A 2024 and Potential Capital Increase

#### **Ongoing M&A**



#### **Potential Capital Increase**



\*As of Aug 2022