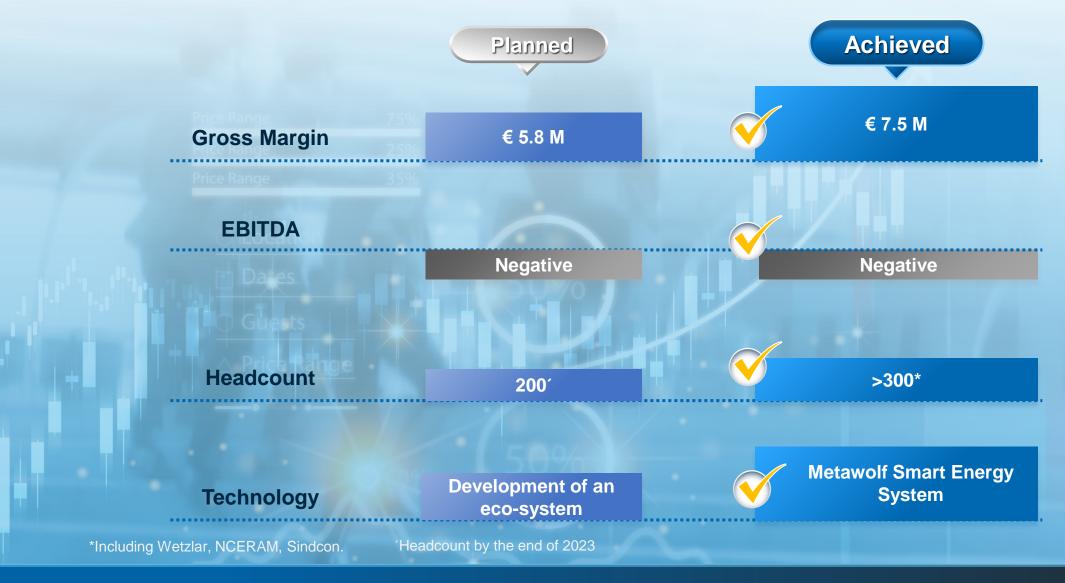

ITDA [2027] 900 Mitarbeiter 100 Mitarbeiter 2024 **Aufbau einer E-Commerce** 50 mil. EUR Rohertrag **Plattform** (gross-margin) • 5% EBITDA Marge 14 mil. EUR Rohertrag. 2025 2022 700 Mitarbeiter Marge des traditionellen (gross-margin) Geschäfts **Negatives EBITDA** [2023] 5.8 mil. EUR **500** Mitarbeiter Marge aus E-Commerce-Rohertrag (gross-margin) **Etablierung als** und Neugeschäft **Negatives EBITDA** führender Akteur im 200 Mitarbeiter Metaverse **Aufbau eines Ecosystems** Die Unicorn Vision 2030 wird permanent angepasst und kann sich in der Zukunft wesentlich verändern. Eine Haftung und Garantien sind ausgeschlossen. Annahme EUR/USD Parität



#### 2023 Results









**Invested Organizations** 













Johnson&Johnson

BERKSHIRE HATHAWAY INC.



### **2023 Target Achieved**





#### 2024 On Track



\*Headcount by the end of 2024



#### **Revenue Guidance 2024**





#### M&A 2024 and Potential Capital Increase

#### **Ongoing M&A**



#### **Potential Capital Increase**



\*As of Aug 2022