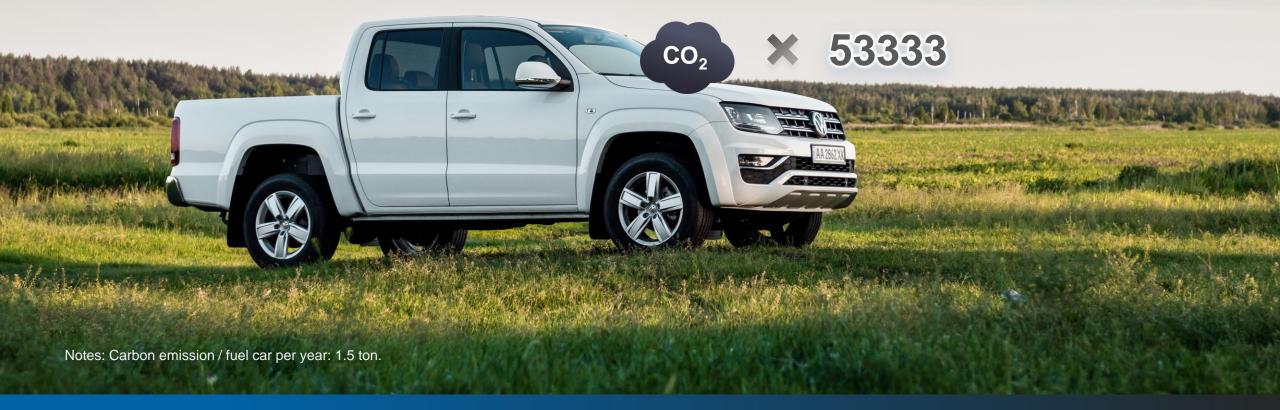

# CO<sub>2</sub> Reduction in Bremerhaven

CO<sub>2</sub> Reduction

# > 80000 Tons / year

(~ CO<sub>2</sub> emissions by 53333 fuel cars)