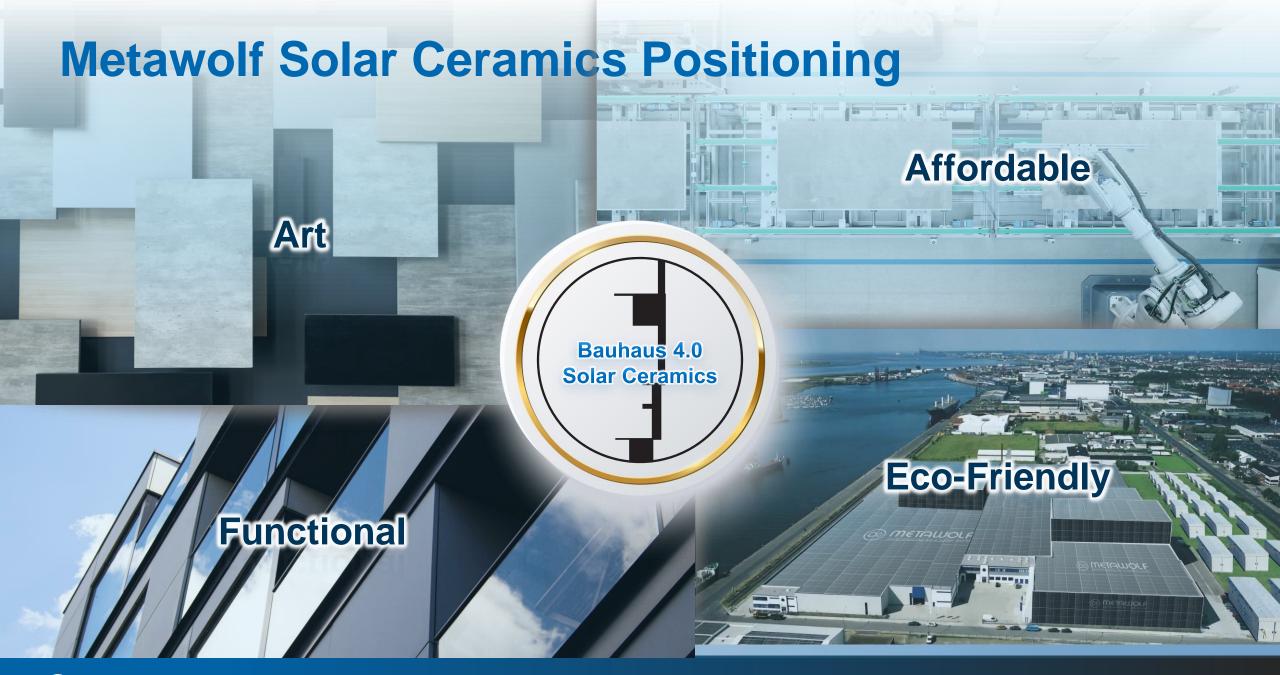

#### Ceramic Tiles are More than Just for Floor or Wall

#### **Ceramics are Better Materials for Wider Application**